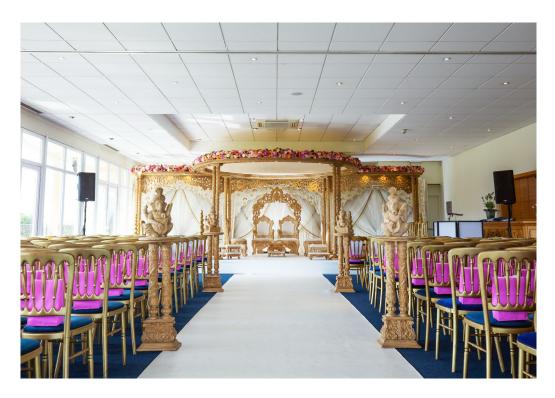

#### CIVIL CEREMONIES

#### YOUR WEDDING CEREMONY

Whittlebury Park is licensed to conduct civil ceremonies in the Atrium, and will seat 400 guests, theatre style. If you choose to have a civil ceremony with us, you will need to contact the registrar's office to discuss availability of dates and fees.

#### Included in our ceremony costs are:

- > Two rooms for the bridal party to use on the day for changing
- > Red carpet aisle and gold banqueting chairs with blue pads.

#### ROOM DECOR

We have seven recommended suppliers of stage decor, who know Whittlebury Park well, and can advise you what fits and looks best in our venues. These companies are:

Eastern Touch 01582 752417 www.easterntouch.co.uk

# ROOM DECOR

The Atrium ceiling height is 2.90m. Please make your decorators aware of this when you're planning your event decor.

With ceremonies, Whittlebury Park is only responsible for supplying the chairs and tables required, and setting these out in accordance with the plan discussed by yourselves and your chosen decorators.