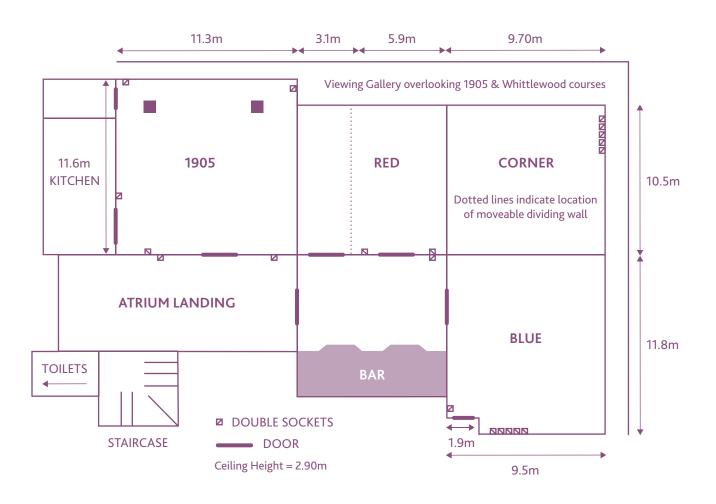

## THE ATRIUM 1905

## FIRST FLOOR

#### THE ATRIUM 1905

# ROOM DECOR

The Atrium ceiling height is 2.90m. Please make your decorators aware of this when you're planning your event decor.

With ceremonies, Whittlebury Park is only responsible for supplying the chairs and tables required, and setting these out in accordance with the plan discussed by yourselves and your chosen decorators.