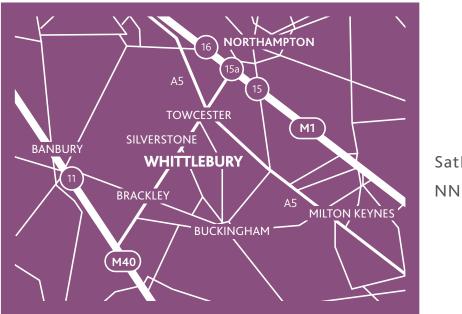

#### DIRECTIONS

SatNav -NN12 8QH

**FROM NORTHAMPTON** - Leave Northampton by 'Sixfields' on the A.43 heading towards Oxford / M.1 north Junction 15a - Then follow directions below.

FROM M.1 (Junction 15a) - Take the A43 towards Oxford – After 7 miles at Towcester straight over two roundabouts (past Macdonalds & BP garage on opposite side of the carriageway) – After 1 mile turn off slip road towards Buckingham & Whittlebury – At mini roundabout turn left onto the A.413 to Whittlebury - Keep on the main road straight through the village – After the last house of the right turn into the main entrance gates to Whittlebury Park.

FROM MILTON KEYNES - Join the A.5D heading north towards Milton Keynes - Then follow directions below.

FROM MILTON KEYNES - Join the A.5D dual carriageway near the railway station heading north to Hinckley - At the Old Stratford roundabout take 3rd exit continuing north towards Towcester – go past the Paulerspury Shell garage - After 2 miles turn left for Whittlebury – After 2 miles at T junction Turn left onto the A.413 to Whittlebury - Keep on the main road straight through the village – After the last house of the right turn into the main entrance gates to Whittlebury Park.

FROM AYLESBURY & BUCKINGHAM - Go into Buckingham town centre - Head down hill past the 'Old Goal' (Castle on the left) – At the mini-roundabout Turn left onto the A.413 towards Maids Moreton (up the hill past Prezzo's restaurant) – Keep on the A.413 through Akeley village – After 4 miles there is a long straight into Whittlebury – Just after the 30mph sign turn left into the main entrance gates to Whittlebury Park.

FROM M.40 (JUNCTION 10) – Take the A.43 dual carriageway north towards Northampton - Go round Brackley (past BP garage on 7th roundabout) - After 5 miles go past the Green Man Pub – Take the next slip road off left to Silverstone – Go straight on through Silverstone – After 1 mile at mini roundabout turn right towards Whittlebury (small twisty road) – At the T junction in Whittlebury by the war memorial Turn right toward Buckingham - Keep on the main road straight through the village – After the last house of the right turn into the main entrance gates to Whittlebury Park.

Whittlebury Park is approximately 20 minutes from all places mentioned above

On arrival at WHITTLEBURY PARK – follow the signs from the Gatehouse.

THE PADDOCKS – turn right at the security gatehouse half way up drive.