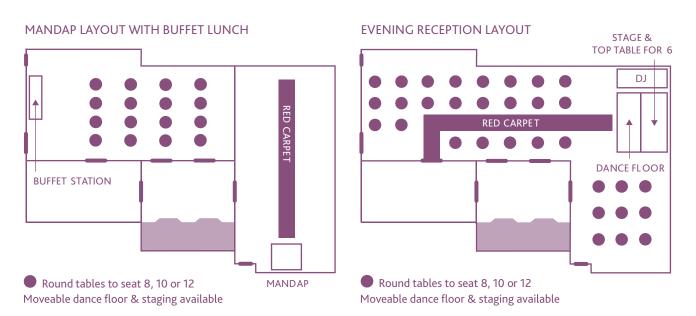

# MUSLIM SEGREGATED **MUSLIM NON-SEGREGATED** TOP TABLE FOR 8 TOP TABLE FOR 6 0 STAGE RED CARPET TOP TABLE FOR 8 24 FOOT STAGE O Gift Table Gift Table Round tables to seat 12 Round tables to seat 10 Ladies section Trestle table for drinks on arrival Mens section **SANJEE PARTY ENGAGEMENT PARTY** AMPLE SPACE FOR D ANCING (NO DANCE FLOOR) STAGE RED CARPET RED CARPET BUFFET STATION BUFFET STATION Round tables to seat 10 Round tables to seat 10 xxx Theatre style seating

**BUFFET STATION** 

(Not drawn to scale)

**BUFFET STATION** 