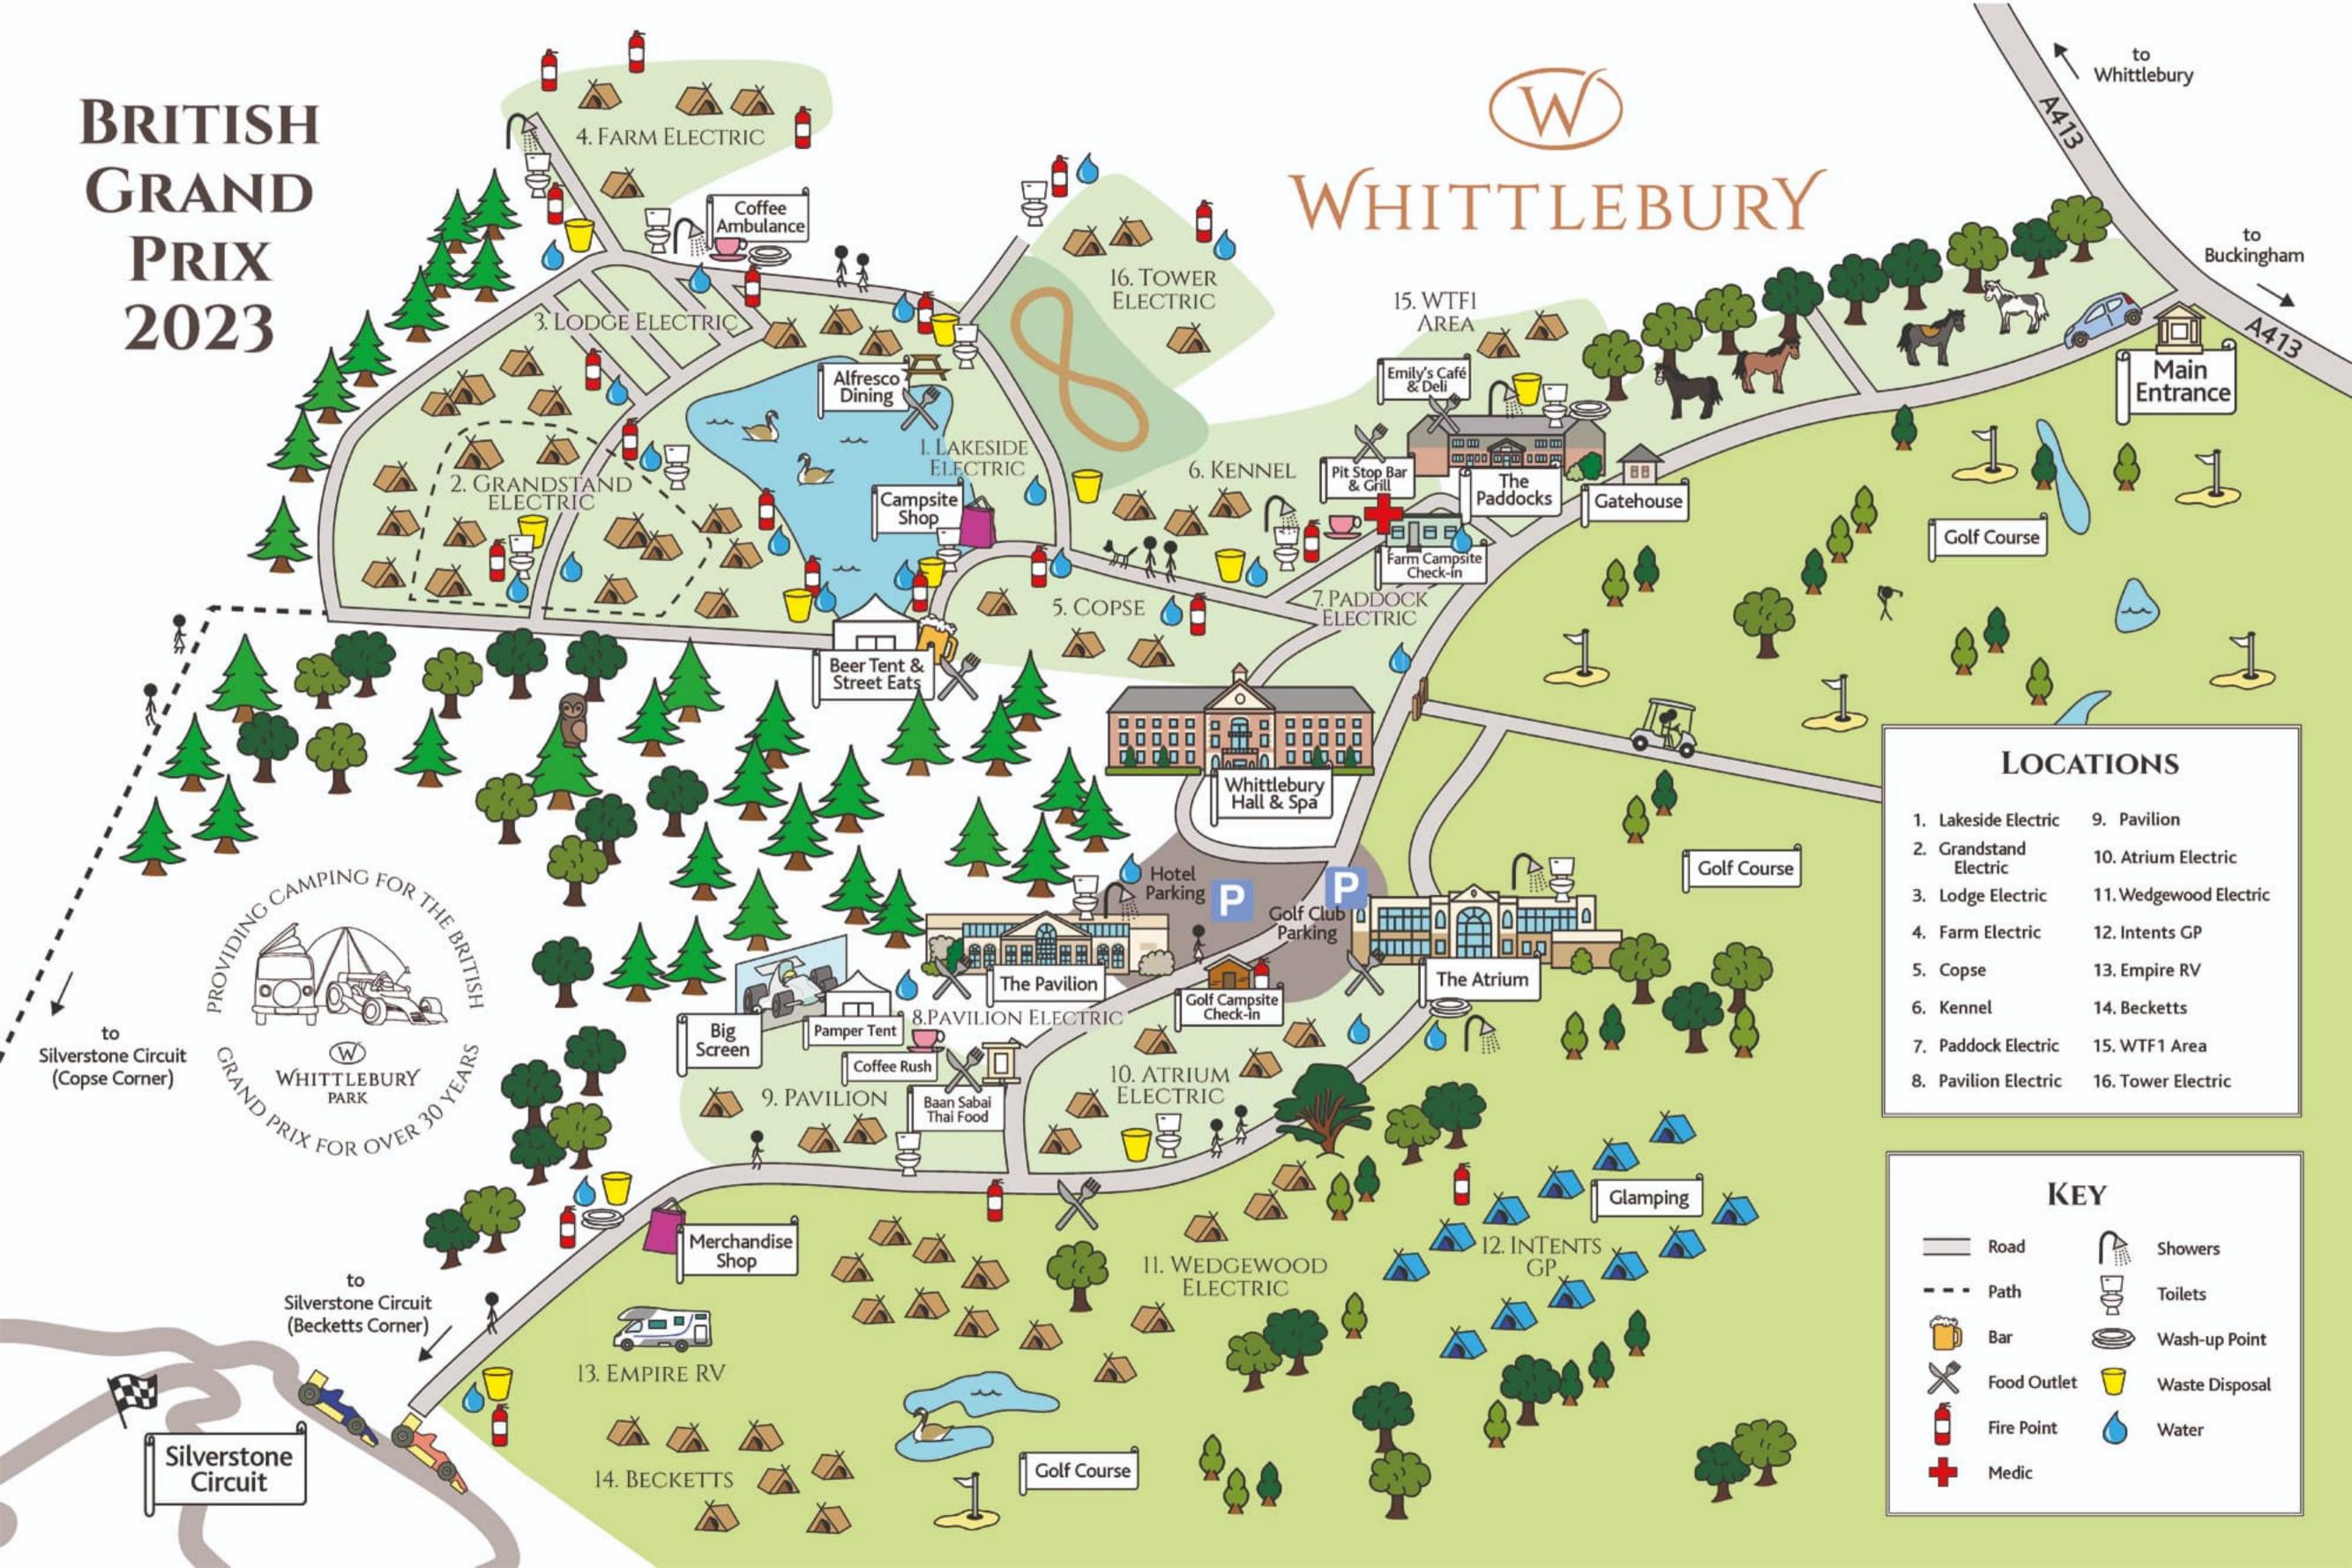

All times are subject to change, please note that some of these times may vary from the F1 programme

| )pening<br>Times                        | Tuesday                                             | Wednesday                                                | Thursday                                                                                                                         | Friday                                                                                                                            | Saturday                                                                                                                          | Sunday                                                                                                         | Monday                                                |
|-----------------------------------------|-----------------------------------------------------|----------------------------------------------------------|----------------------------------------------------------------------------------------------------------------------------------|-----------------------------------------------------------------------------------------------------------------------------------|-----------------------------------------------------------------------------------------------------------------------------------|----------------------------------------------------------------------------------------------------------------|-------------------------------------------------------|
| Atrium                                  | Bar - 07:00 - Late<br>Food - 07:30 - Late<br>Bistro | Bar - 07:00 - Late<br>Food - 07:00 - Late<br>Bistro      | Bar - 07:00 - Late<br>Food - 07:00 - Late<br>Bistro                                                                              | Bar - 07:00 - 00:00<br>Food - 07:00 - 22:00<br>Bistro                                                                             | Bar - 07:00 - 00:00<br>Food - 07:00 - 22:00<br>Bistro & Carvery                                                                   | Bar - 07:00 - 00:00<br>Food - 07:00 - 22:00<br>Bistro & Carvery                                                | Bar - 07:00 - 00:00<br>Food - 07:00 - 22:00<br>Bistro |
| Baan Sabai Thai<br>Pavilion             | CLOSED                                              | 17:30 - Late<br>Authentic Thai Food                      | 17:30 - Late<br>Authentic Thai Food                                                                                              | 12:00 - Late<br>Authentic Thai Food<br>Billingsgate Fish & Chips                                                                  | 12:00 - Late<br>Authentic Thai Food<br>Gourmet Burgers/Loaded<br>Fries                                                            | 12:00 - Late<br>Authentic Thai Food<br>Stone Baked Pizza                                                       | 07:00 - 10:30<br>Breakfast                            |
| Coffee Rush<br>Pavilion                 | CLOSED                                              | 07:00 - Late<br>Hot Drinks - Iced Coffee -<br>Shakes     | 07:00 - Late<br>Hot Drinks - Iced Coffee -<br>Shakes                                                                             | 07:00 - Late<br>Hot Drinks - Iced Coffee -<br>Shakes                                                                              | 07:00 - Late<br>Hot Drinks - Iced Coffee -<br>Shakes                                                                              | 07:00 - Late<br>Hot Drinks - Iced Coffee -<br>Shakes                                                           | 07:00 - 10:30<br>Hot Drinks - Iced Coffee -<br>Shakes |
| Pamper Tent                             | CLOSED                                              | CLOSED                                                   | 10:00 - 16:30                                                                                                                    | 10:00 - 16:30                                                                                                                     | 10:00 - 16:30                                                                                                                     | CLOSED                                                                                                         | CLOSED                                                |
| Pavilion Bar                            | CLOSED                                              | 17:00 - Late                                             | 12:00 - Late                                                                                                                     | 07:00 - Late                                                                                                                      | 07:00 - Late                                                                                                                      | 07:00 - Late                                                                                                   | CLOSED                                                |
| Alfresco Dining<br>Farm Campsite        | CLOSED                                              | CLOSED                                                   | Bar - 18:00 - Late<br>Food - 18:00 - Late<br>Landrover Pizzas & Creperie                                                         | Bar - 18:00 - Late<br>Breakfast - 07:00 - 10:30<br>Food - 18:00 - Late<br>Pizzas, Fish & Chips &<br>Creperie                      | Bar - 18:00 - Late<br>Breakfast - 07:00 - 10:30<br>Food - 18:00 - Late<br>Pizzas, Burgers, Fries &<br>Creperie                    | Bar - 18:00 - Late<br>Breakfast - 07:00 - 10:30<br>Food - 18:00 - Late<br>Pizzas, Burgers, Fries &<br>Creperie | Breakfast - 07:00 - 10:30                             |
| Beer Tent                               | CLOSED                                              | Bar - 17:30 - Late<br>Food - 17:30 - Late<br>Street Food | Breakfast - 07:00 - 10:30<br>Bar - 17:30 - Late<br>Food - 18:00 - Late<br>Street Food<br>Live Band - Blind Monkeys<br>from 19:00 | Breakfast - 07:00 - 10:30<br>Bar - 17:30 - Late<br>Food - 18:00 - Late<br>Street Food<br>Live Band - Helter Skelter<br>from 19:00 | Breakfast - 07:00 - 10:30<br>Bar - 17:30 - Late<br>Food - 18:00 - Late<br>Street Food<br>Live Band - Band Substance<br>from 19:00 | Breakfast - 07:00 - 10:30<br>Bar - 17:30 - Late<br>Food - 18:00 - Late<br>Street Food                          | CLOSED                                                |
| Coffee Rush<br>Nr Farm Checkin          | CLOSED                                              | 07:00 - Late<br>Hot Drinks - Iced Coffee -<br>Shakes     | 07:00 - Late<br>Hot Drinks - Iced Coffee -<br>Shakes                                                                             | 07:00 - Late<br>Hot Drinks - Iced Coffee -<br>Shakes                                                                              | 07:00 - Late<br>Hot Drinks - Iced Coffee -<br>Shakes                                                                              | 07:00 - Late<br>Hot Drinks - Iced Coffee -<br>Shakes                                                           | 07:00 - 10:30<br>Hot Drinks - Iced Coffee -<br>Shakes |
| Emily's Café & Deli<br>@ The Paddocks   | 08:00 - 18:00                                       | 07:00 - 19:00                                            | 07:00 - 21:00                                                                                                                    | 07:00 - 21:00                                                                                                                     | 07:00 - 21:00                                                                                                                     | 07:00 - 21:00                                                                                                  | 08:00 - 18:00                                         |
| Pit Stop Bar & Grill<br>Nr Farm Checkin | CLOSED                                              | 17:30 - Late                                             | Breakfast - 08:00 - 10:30<br>Food - 17:30 - Late                                                                                 | Breakfast - 08:00 - 10:30<br>Food - 17:30 - Late                                                                                  | Breakfast - 08:00 - 10:30<br>Food - 17:30 - Late                                                                                  | Breakfast - 08:00 - 10:30<br>Food - 17:30 - Late                                                               | Breakfast - 08:00 10:30                               |
| The Pit Stop<br>Nr Lodge Campsite       | CLOSED                                              | 7:30 - Late<br>Hot Drinks & Snacks                       | 7:30 - Late<br>Hot Drinks & Snacks                                                                                               | 7:30 - Late<br>Hot Drinks & Snacks                                                                                                | 7:30 - Late<br>Hot Drinks & Snacks                                                                                                | 6:30 - Late<br>Hot Drinks & Snacks                                                                             | 7:30 - 10:30<br>Hot Drinks & Snacks                   |
| Your Pop Up Shop<br>Nr Beer Tent        | CLOSED                                              | CLOSED                                                   | 08:00 - 00:00<br>Drinks - Snacks - Fresh Food<br>Tobacco - Vape - Toiletries<br>Ice - Groceries                                  | 08:00 - 00:00<br>Drinks - Snacks - Fresh Food<br>Tobacco - Vape - Toiletries<br>Ice - Groceries                                   | 1                                                                                                                                 | 08:00 - 00:00<br>Drinks - Snacks - Fresh Food<br>Tobacco - Vape - Toiletries<br>Ice - Groceries                | CLOSED                                                |